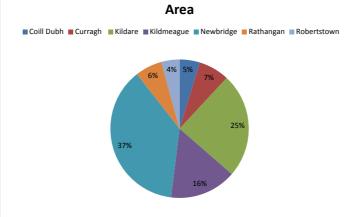

| All                                                  | €           | 264,064                                                               |   |                                                         |   |           |   |            |        |
|------------------------------------------------------|-------------|-----------------------------------------------------------------------|---|---------------------------------------------------------|---|-----------|---|------------|--------|
| Kildare/Newbrid                                      | €           | 63,879                                                                |   |                                                         |   |           |   |            |        |
| Coill Dubh                                           | €           | 9,000                                                                 | € | 37,723.49                                               |   |           | € | 46,723.49  | 4.8%   |
| Curragh                                              | €           | 32,377                                                                | € | 37,723.49                                               |   |           | € | 70,100.15  | 7.1%   |
| Kildare                                              | €           | 170,509                                                               | € | 37,723.49                                               | € | 31,939.44 | € | 240,171.81 | 24.5%  |
| Kildmeague                                           | €           | 114,982                                                               | € | 37,723.49                                               |   |           | € | 152,705.48 | 15.6%  |
| Newbridge                                            | €           | 297,673                                                               | € | 37,723.49                                               | € | 31,939.44 | € | 367,335.70 | 37.5%  |
| Rathangan                                            | €           | 24,300                                                                | € | 37,723.49                                               |   |           | € | 62,023.49  | 6.3%   |
| Robertstown                                          | €           | 4,000                                                                 | € | 37,723.49                                               |   |           | € | 41,723.49  | 4.3%   |
|                                                      | €           | 980,784                                                               | € | 264,064                                                 | € | 63,879    | € | 980,784    | 100.0% |
|                                                      |             |                                                                       |   |                                                         |   |           |   |            |        |
|                                                      |             |                                                                       |   |                                                         |   |           |   |            |        |
|                                                      | €           | 45,628                                                                |   | 4.7%                                                    |   |           |   |            |        |
| Environment                                          | €           | 45,628<br>186,732                                                     |   | 4.7%<br>19.0%                                           |   |           |   |            |        |
| Environment<br>Community                             |             | ,                                                                     |   |                                                         |   |           |   |            |        |
|                                                      | €           | 186,732                                                               |   | 19.0%                                                   |   |           |   |            |        |
| Community                                            | €           | 186,732<br>127,758                                                    |   | 19.0%<br>13.0%                                          |   |           |   |            |        |
| Community<br>Corporate                               | €           | 186,732<br>127,758<br>54,500                                          |   | 19.0%<br>13.0%<br>5.6%                                  |   |           |   |            |        |
| Community<br>Corporate<br>Festival                   | €<br>€<br>€ | 186,732<br>127,758<br>54,500<br>73,879                                |   | 19.0%<br>13.0%<br>5.6%<br>7.5%                          |   |           |   |            |        |
| Community<br>Corporate<br>Festival<br>Housing        | €€€         | 186,732<br>127,758<br>54,500<br>73,879<br>18,251                      |   | 19.0%<br>13.0%<br>5.6%<br>7.5%<br>1.9%                  |   |           |   |            |        |
| Community<br>Corporate<br>Festival<br>Housing<br>LEO | € € €       | 186,732<br>127,758<br>54,500<br>73,879<br>18,251<br>115,381           |   | 19.0%<br>13.0%<br>5.6%<br>7.5%<br>1.9%<br>11.8%         |   |           |   |            |        |
| Community Corporate Festival Housing LEO Parks&Rec   | €€€€€€      | 186,732<br>127,758<br>54,500<br>73,879<br>18,251<br>115,381<br>36,502 |   | 19.0%<br>13.0%<br>5.6%<br>7.5%<br>1.9%<br>11.8%<br>3.7% |   |           |   |            |        |