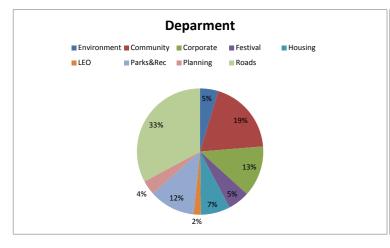

| All                                                  | €           | 264,064                                                               |   |                                                         |   |           |   |            |        |
|------------------------------------------------------|-------------|-----------------------------------------------------------------------|---|---------------------------------------------------------|---|-----------|---|------------|--------|
| Kildare/Newbrid                                      | €           | 63,879                                                                |   |                                                         |   |           |   |            |        |
| Coill Dubh                                           | €           | 9,000                                                                 | € | 37,723.49                                               |   |           | € | 46,723.49  | 4.8%   |
| Curragh                                              | €           | 32,377                                                                | € | 37,723.49                                               |   |           | € | 70,100.15  | 7.1%   |
| Kildare                                              | €           | 170,509                                                               | € | 37,723.49                                               | € | 31,939.44 | € | 240,171.81 | 24.5%  |
| Kildmeague                                           | €           | 114,982                                                               | € | 37,723.49                                               |   |           | € | 152,705.48 | 15.6%  |
| Newbridge                                            | €           | 297,673                                                               | € | 37,723.49                                               | € | 31,939.44 | € | 367,335.70 | 37.5%  |
| Rathangan                                            | €           | 24,300                                                                | € | 37,723.49                                               |   |           | € | 62,023.49  | 6.3%   |
| Robertstown                                          | €           | 4,000                                                                 | € | 37,723.49                                               |   |           | € | 41,723.49  | 4.3%   |
|                                                      | €           | 980,784                                                               | € | 264,064                                                 | € | 63,879    | € | 980,784    | 100.0% |
|                                                      |             |                                                                       |   |                                                         |   |           |   |            |        |
|                                                      |             |                                                                       |   |                                                         |   |           |   |            |        |
|                                                      | €           | 45,628                                                                |   | 4.7%                                                    |   |           |   |            |        |
| Environment                                          | €           | 45,628<br>186,732                                                     |   | 4.7%<br>19.0%                                           |   |           |   |            |        |
| Environment<br>Community                             |             | ,                                                                     |   |                                                         |   |           |   |            |        |
|                                                      | €           | 186,732                                                               |   | 19.0%                                                   |   |           |   |            |        |
| Community                                            | €           | 186,732<br>127,758                                                    |   | 19.0%<br>13.0%                                          |   |           |   |            |        |
| Community<br>Corporate                               | €           | 186,732<br>127,758<br>54,500                                          |   | 19.0%<br>13.0%<br>5.6%                                  |   |           |   |            |        |
| Community<br>Corporate<br>Festival                   | €<br>€<br>€ | 186,732<br>127,758<br>54,500<br>73,879                                |   | 19.0%<br>13.0%<br>5.6%<br>7.5%                          |   |           |   |            |        |
| Community<br>Corporate<br>Festival<br>Housing        | €€€         | 186,732<br>127,758<br>54,500<br>73,879<br>18,251                      |   | 19.0%<br>13.0%<br>5.6%<br>7.5%<br>1.9%                  |   |           |   |            |        |
| Community<br>Corporate<br>Festival<br>Housing<br>LEO | € € €       | 186,732<br>127,758<br>54,500<br>73,879<br>18,251<br>115,381           |   | 19.0%<br>13.0%<br>5.6%<br>7.5%<br>1.9%<br>11.8%         |   |           |   |            |        |
| Community Corporate Festival Housing LEO Parks&Rec   | €€€€€€      | 186,732<br>127,758<br>54,500<br>73,879<br>18,251<br>115,381<br>36,502 |   | 19.0%<br>13.0%<br>5.6%<br>7.5%<br>1.9%<br>11.8%<br>3.7% |   |           |   |            |        |